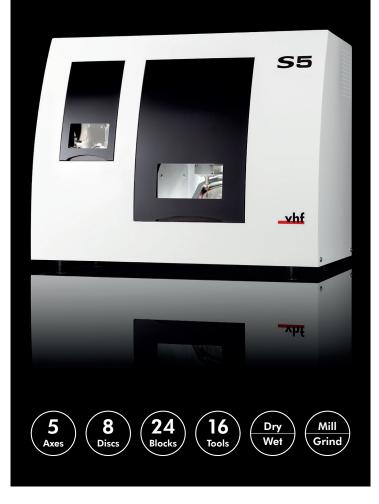

# DUSK-TILL-DAWN MILLING AND GRINDING.

**S5.** 

# TOP PERFORMANCE NON-STOP.

## **Tremendous stability**

- Processes all types of materials, including CoCr, titanium, and glass-ceramics
- Solid cast-body for minimum vibrations

5-axis machining with 16-fold tool changer

8-fold disc changer