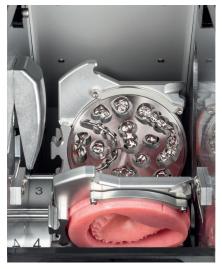

#### Maximum efficiency

- Milling and grinding around the clock due to automatic changer for 8 discs, 24 blocks or 48 prefabricated abutments
- Automatic changer for 16 tools
- 3 ionizers with neutralize the static charge of acrylic chips for a clean working chamber
- Very easy to operate via DentalCAM software with DirectMill function – included in scope of delivery and without license fees