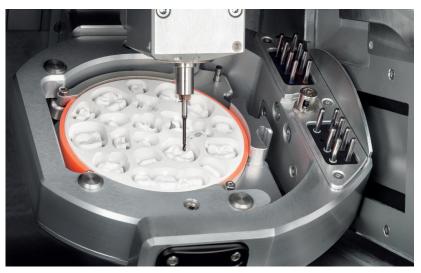

## **Maximum variety**

- Almost unlimited material accessibility in 98 mm disc format as well as 38 block materials and >800 prefabricated titanium and CoCr abutment blanks
- Large indication diversity due to a  $\pm 30^\circ$  rotation angle in the 5th axis, and up to 30 mm blanks
- Optional wet-grinding module converts the S5 into a wet-processing machine

#### Maximum efficiency

- Milling and grinding around the clock due to automatic changer for 8 discs, 24 blocks or 48 prefabricated abutments
- Automatic changer for 16 tools
- 3 ionizers with neutralize the static charge of acrylic chips for a clean working chamber
- Very easy to operate via DentalCAM software with DirectMill function – included in scope of delivery and without license fees