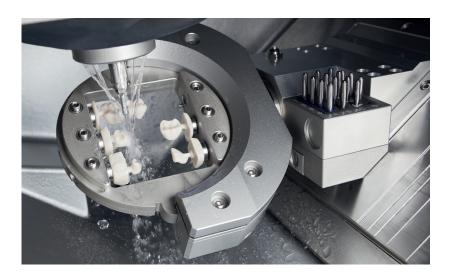

#### Powerful and robust

- Mills and grinds the toughest materials on the market including all Ti and CoCr
- 800 watts of power and 80,000 RPM
- Heavy industrial quality

#### Absolute independence

- Sheer unlimited material accessibility in 98 mm disc format, 30 block materials, and >800 titanium and CoCr prefab abutment blanks
- Covers the broadest range of indications, due to ±35° rotation angle in the 5<sup>th</sup> axis, and up to 40 mm blanks

#### vhf precision tools

- Grinding and milling tools with sophisticated cutting geometries
- For machining all material classes: wax, PMMA, zirconia, composites, titanium, cobalt-chrome, and glass ceramics
- First-class service life, best quality and attractive prices