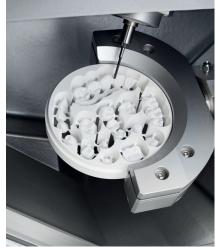

#### Absolute independence

- Sheer unlimited material accessibility in 98 mm disc format, 30 block materials, and >800 titanium and CoCr prefab abutment blanks
- Covers the broadest range of indications, due to ±35° rotation angle in the 5<sup>th</sup> axis, and up to 40 mm blanks

#### Highly economical

- One of the fastest machines on the market
- Revolutionary material loading with DirectDisc-Technology (patent pending)
- Automatic changer holds up to 10 discs, 60 blocks, or 60 prefab abutment blanks
- DirectCleanTechnology enables wet and dry on the fly: ionizer, self-cleaning and built-in dryer (patent pending)