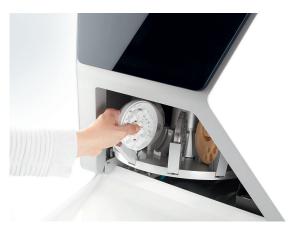

One-handed clamping made possible by **DirectDisc**Technology

#### Highly economical

- One of the fastest machines on the market
- Revolutionary material loading with DirectDisc-Technology (patent pending)
- Automatic changer holds up to 10 discs, 60 blocks, or 60 prefab abutment blanks
- DirectCleanTechnology enables wet and dry on the fly: ionizer, self-cleaning and built-in dryer (patent pending)