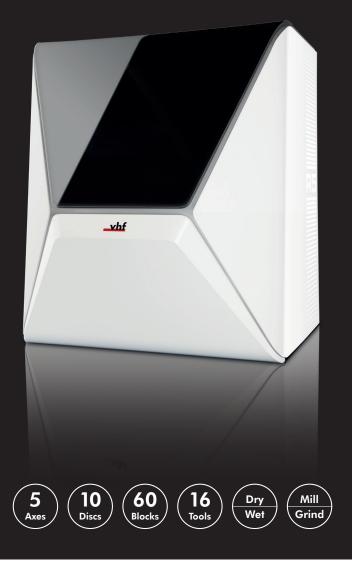

# SIMPLY BRILLIANT, YOUR NEW COLLEAGUE IN THE LAB.

**R5.** 

## REDEFINING MILLING.

#### Maximum precision

- · Restorations in ultra HD
- Premium spindle with 4-fold hybrid ceramic ball bearings for maximum running smoothness
- 3 microns repetition accuracy

#### Powerful and robust

- Mills and grinds the toughest materials on the market including all Ti and CoCr
- 800 watts of power and 80,000 RPM
- Heavy industrial quality

#### Absolute independence

- Sheer unlimited material accessibility in 98 mm disc format, 30 block materials, and >800 titanium and CoCr prefab abutment blanks
- Covers the broadest range of indications, due to ±35° rotation angle in the 5<sup>th</sup> axis, and up to 40 mm blanks

### **Unmatched reliability**

- 100% engineered and manufactured in Germany
- Comprehensive sensor technology to monitor all vital system functions
- Webcam in working chamber for remote monitoring
- 24-month warranty

#### Highly economical

- One of the fastest machines on the market
- Revolutionary material loading with DirectDisc-Technology (patent pending)
- Automatic changer holds up to 10 discs, 60 blocks, or 60 prefab abutment blanks
- DirectCleanTechnology enables wet and dry on the fly: ionizer, self-cleaning and built-in dryer (patent pending)